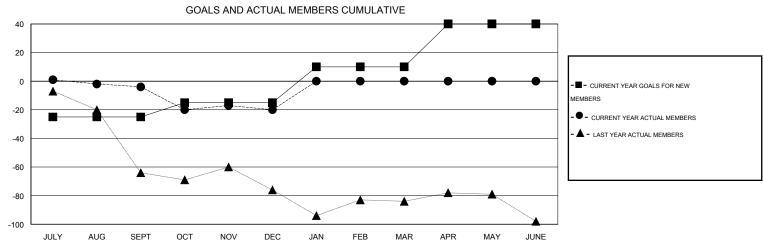

# **LOCATION MANITOBA**

 $\mathsf{GMT}\;\mathsf{CA}\;2$ 

| Clubs         |                  |                  |                  |                  | Members               |                    |                                     |                    |                  |
|---------------|------------------|------------------|------------------|------------------|-----------------------|--------------------|-------------------------------------|--------------------|------------------|
|               | RESUI            | TS FOR 2015-2016 |                  |                  | RESULTS FOR 2015-2016 |                    |                                     |                    |                  |
| QUARTER       | NEW CLUB<br>GOAL | NEW CLUBS        | DROPPED<br>CLUBS | NET<br>GAIN/LOSS | QUARTER               | NEW MEMBER<br>GOAL | CHARTER AND<br>NEW MEMBERS<br>ADDED | DROPPED<br>MEMBERS | NET<br>GAIN/LOSS |
| JULY/AUG/SEPT | 0                | 0                | 0                | 0                | JULY/AUG/SEPT         | -25                | 16                                  | 20                 | -4               |
| OCT/NOV/DEC   | 0                | 0                | 0                | 0                | OCT/NOV/DEC           | 10                 | 27                                  | 43                 | -16              |
| JAN/FEB/MAR   | 0                | 0                | 0                | 0                | JAN/FEB/MAR           | 25                 | 0                                   | 0                  | 0                |
| APR/MAY/JUNE  | 1                | 0                | 0                | 0                | APR/MAY/JUNE          | 30                 | 0                                   | 0                  | 0                |